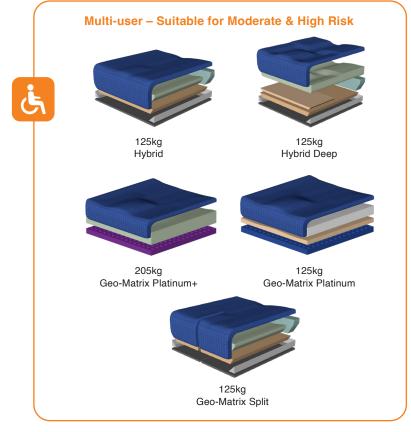

## **Cushion Comparison Chart**

|                           |        |        | GEL   | GEL   |       |            | FOAM & GEL |                       |           |             |             |          |          |            |
|---------------------------|--------|--------|-------|-------|-------|------------|------------|-----------------------|-----------|-------------|-------------|----------|----------|------------|
| _                         | BRONZE | SILVER | GOLD  | GOLD+ | BOLD  | PC Cutback | VINGA      | HYBRID                | HYBRID LP | HYBRID DEEP | HY. DEEP LP | SPLIT    | PLATINUM | PLAT. PLUS |
| Great For:                | *      | * () N | * ~ ~ | * ~ ~ | * ~ ~ | ()         | 141        | † <b>‡</b> ↓ <b>▽</b> | Ü         | 世へ          | () N        | 144 (7 🚓 | * 🕏      | * ~        |
| Risk of Skin<br>Breakdown | *      | ***    | ***   | ***   | ***   | *          | **         | ***                   | **        | ***         | **          | ***      | ***      | ***        |
| Shape/<br>Contour         | *      | *      | *     | *     | *     | **         | **         | **                    | **        | ***         | ***         | **       | **       | **         |
| Immersion                 | **     | ***    | ***   | ***   | ***   | ***        | ***        | **                    | **        | ***         | **          | **       | ***      | ***        |
| Envelopment               | **     | ***    | ***   | ***   | ***   | **         | ***        | **                    | **        | ***         | ***         | **       | ***      | ***        |
| Stability                 | **     | **     | **    | **    | **    | **         | **         | ***                   | ***       | ***         | ***         | ***      | **       | **         |
| Shear<br>reduction        | ***    | ***    | ***   | ***   | ***   | *          | **         | **                    | **        | **          | **          | **       | ***      | ***        |
| Vibration<br>Dampening    | **     | ***    | ***   | ***   | ***   | *          | *          | **                    | **        | **          | **          | **       | ***      | ***        |
| Adjustment                | ***    | ***    | ***   | ***   | ***   |            | *          | **                    | **        | **          | **          | ***      | **       | **         |
| Temp<br>Control           | **     | **     | **    | **    | **    | ***        | ***        | *                     | *         | *           | *           | *        | *        | *          |
| Product<br>Weight         | **     | ***    | ***   | ***   | ***   | *          | *          | **                    | **        | **          | **          | **       | ***      | ***        |
| Weight<br>Capacity        | *      | *      | *     | **    | ***   | *          | *          | *                     | *         | *           | *           | *        | **       | ***        |