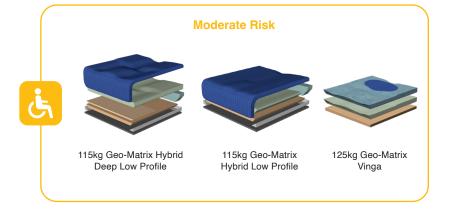

## **Cushion Comparison Chart**

|                           |        |        | GEL   | GEL   |       |            | FOAM & GEL |                       |           |             |             |          |          |            |
|---------------------------|--------|--------|-------|-------|-------|------------|------------|-----------------------|-----------|-------------|-------------|----------|----------|------------|
| _                         | BRONZE | SILVER | GOLD  | GOLD+ | BOLD  | PC Cutback | VINGA      | HYBRID                | HYBRID LP | HYBRID DEEP | HY. DEEP LP | SPLIT    | PLATINUM | PLAT. PLUS |
| Great For:                | *      | * () N | * ~ ~ | * ~ ~ | * ~ ~ | ()         | 141        | † <b>‡</b> ↓ <b>▽</b> | Ü         | 世へ          | () N        | 144 (7 🚓 | * 🕏      | * ~        |
| Risk of Skin<br>Breakdown | *      | ***    | ***   | ***   | ***   | *          | **         | ***                   | **        | ***         | **          | ***      | ***      | ***        |
| Shape/<br>Contour         | *      | *      | *     | *     | *     | **         | **         | **                    | **        | ***         | ***         | **       | **       | **         |
| Immersion                 | **     | ***    | ***   | ***   | ***   | ***        | ***        | **                    | **        | ***         | **          | **       | ***      | ***        |
| Envelopment               | **     | ***    | ***   | ***   | ***   | **         | ***        | **                    | **        | ***         | ***         | **       | ***      | ***        |
| Stability                 | **     | **     | **    | **    | **    | **         | **         | ***                   | ***       | ***         | ***         | ***      | **       | **         |
| Shear<br>reduction        | ***    | ***    | ***   | ***   | ***   | *          | **         | **                    | **        | **          | **          | **       | ***      | ***        |
| Vibration<br>Dampening    | **     | ***    | ***   | ***   | ***   | *          | *          | **                    | **        | **          | **          | **       | ***      | ***        |
| Adjustment                | ***    | ***    | ***   | ***   | ***   |            | *          | **                    | **        | **          | **          | ***      | **       | **         |
| Temp<br>Control           | **     | **     | **    | **    | **    | ***        | ***        | *                     | *         | *           | *           | *        | *        | *          |
| Product<br>Weight         | **     | ***    | ***   | ***   | ***   | *          | *          | **                    | **        | **          | **          | **       | ***      | ***        |
| Weight<br>Capacity        | *      | *      | *     | **    | ***   | *          | *          | *                     | *         | *           | *           | *        | **       | ***        |